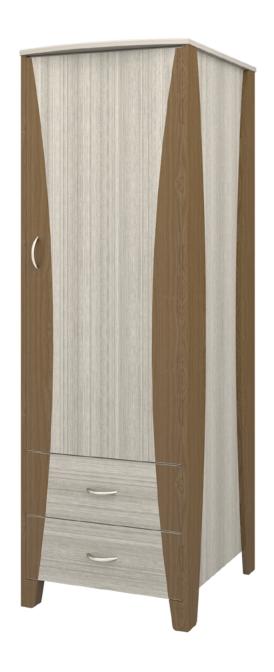

### Single Wardrobe 2 Drawers, 1 Door

Refreshing as the sea air its name represents, the streamlined Long Beach Collection's dual-toned look is the perfect match for any décor. Long Beach features chamfered side frames and front overlay design; extended tops provide additional space. The distinctive leg design has stylish dimensional appeal. The product is required to be wall mounted for safety. Using the kit provided, please follow provided instructions exactly.

Model: LBWR21R 23.75W 23D 71H