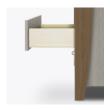

#### Drawers

fasteners for additional strength. 100lb static and dynamic load Euro Drawer Slides allow for easy opening and closing.

**Clothes Rod** 

Standard clothing rod may be attached at ADA height of 48" from the floor.