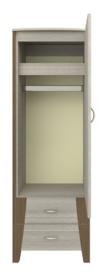

#### Drawers

fasteners for additional strength. 100lb static and dynamic load Euro Drawer Slides allow for easy opening and closing.

**Clothes Rod** 

Standard clothing rod may be attached at ADA height of 48" from the floor.