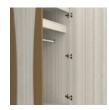

**Door Hinges** 

100° self-closing, kitchen- Are constructed with both grade Blum® Euro Hinges dowel and mechanical provide a smooth motion.